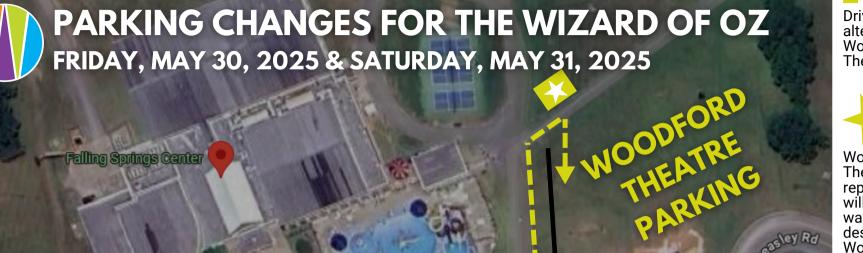

## PARKING CHANGES FOR THE WIZARD OF OZ

FRIDAY, MAY 30, 2025 & SATURDAY, MAY 31, 2025

Driving path to alternative Woodford Theatre parking

agastey Rd

Natural R Conservation

Woodford Theatre representative will be here to wave you in to designated Woodford Theatre parking.

Woodford Theatre representative will pick up those who wish to use a golf cart to the building's entrance from here.

Walking is welcome from the parking to the entrance is welcomed too!

Woodford Theatre reserved handicap parking space.

alling Sontres Cente