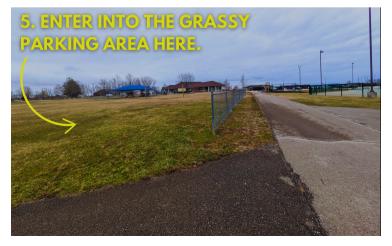

## **COUNTY FAIR USEMENT RIDES**

**Bluegrass Scenic** Railtoad and Museum

A Woodford Theatre representative will pick up those who wish to use a golf cart to the building's entrance from the entrance of the grassy parking area.