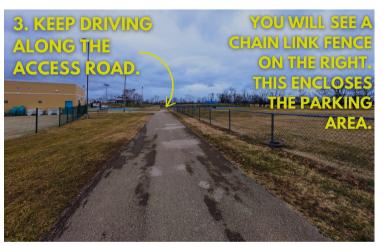

Driving path to alternative Woodford Theatre parking

agastey Rd

Natural R Conservation

Woodford Theatre representative will be here to wave you in to designated Woodford Theatre parking.

Woodford Theatre representative will pick up those who wish to use a golf cart to the building's entrance from here.