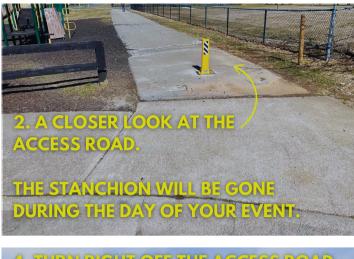

Driving path to alternative Woodford Theatre parking

agastey Rd

Natural R Conservation

Woodford Theatre representative will be here to wave you in to designated Woodford Theatre parking.

Woodford Theatre representative will pick up those who wish to use a golf cart to the building's entrance from here.