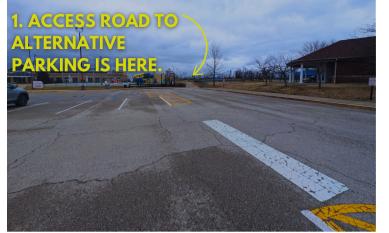

Driving path to alternative Woodford Theatre parking

agastey Rd

Natural R Conservation

Woodford Theatre representative will be here to wave you in to designated Woodford Theatre parking.

Woodford Theatre representative will pick up those who wish to use a golf cart to the building's entrance from here.