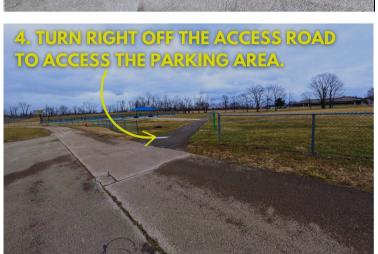

Driving path to alternative Woodford Theatre parking

agastey Rd

Natural R Conservation

Woodford Theatre representative will be here to wave you in to designated Woodford Theatre parking.

Woodford Theatre representative will pick up those who wish to use a golf cart to the building's entrance from here.